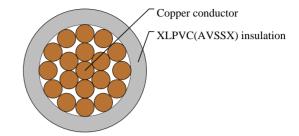

### CABLE CONSTRUCTION

Conductor: Cu-ETP1 bare or tinned according to JIS C3102 Insulation: XLPVC (AVSSX) Standard Compliance: JASO D 608-92